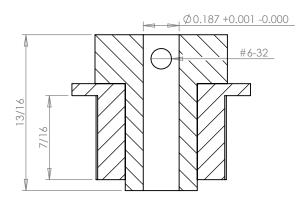

## **SECTION A-A**

## PLASTOCK ® Manufactured by Putnam Precision Molding

11XL037SFAH1S

www.plastock.biz © 2010 Putnam Precision Molding **Part Description:** 

**Part Number:** 

1/5" Pitch (XL) Timing Belt Pulleys For Belts up to 3/8" Wide

Dimensions are in inches Tolerances: Fractional <u>+</u> 0.015

PROPRIETARY AND CONFIDENTIAL:

THE INFORMATION CONTAINED IN THIS DRAWING IS THE SOLE PROPERTY OF PUTNAM PRECISION MOLDING. ANY REPRODUCTION IN PART OR AS A WHOLE WITHOUT THE WRITTEN PERMISSION OF PUTNAM PRECISION MOLDING IS PROHIBITED. INFORMATION IN THIS DRAWING IS PROVIDED FOR REFERENCE ONLY.