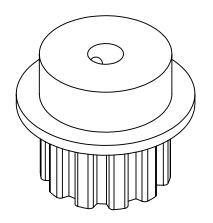

## PLASTOCK ® Manufactured by Putnam Precision Molding

11XL037SFAH1S

www.plastock.biz © 2010 Putnam Precision Molding **Part Description:** 

**Part Number:** 

1/5" Pitch (XL) Timing Belt Pulleys For Belts up to 3/8" Wide