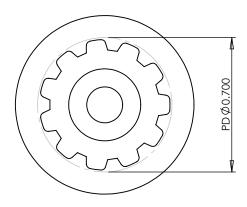

## **SECTION A-A**

## PLASTOCK ® Manufactured by Putnam Precision Molding

11XL037SFAH1S

www.plastock.biz © 2010 Putnam Precision Molding **Part Description:** 

**Part Number:** 

1/5" Pitch (XL) Timing Belt Pulleys For Belts up to 3/8" Wide

Dimensions are in inches Tolerances: Fractional <u>+</u> 0.015

PROPRIETARY AND CONFIDENTIAL:

THE INFORMATION CONTAINED IN THIS DRAWING IS THE SOLE PROPERTY OF PUTNAM PRECISION MOLDING. ANY REPRODUCTION IN PART OR AS A WHOLE WITHOUT THE WRITTEN PERMISSION OF PUTNAM PRECISION MOLDING IS PROHIBITED. INFORMATION IN THIS DRAWING IS PROVIDED FOR REFERENCE ONLY.