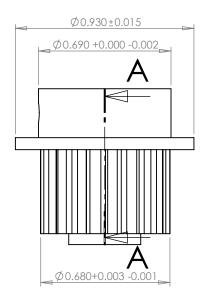

## **SECTION A-A**

## PLASTOCK ® Manufactured by Putnam Precision Molding

11XL037SFAH1S

www.plastock.biz © 2010 Putnam Precision Molding **Part Description:** 

**Part Number:** 

1/5" Pitch (XL) Timing Belt Pulleys For Belts up to 3/8" Wide

Dimensions are in inches Tolerances: Fractional <u>+</u> 0.015

PROPRIETARY AND CONFIDENTIAL:

THE INFORMATION CONTAINED IN THIS DRAWING IS THE SOLE PROPERTY OF PUTNAM PRECISION MOLDING. ANY REPRODUCTION IN PART OR AS A WHOLE WITHOUT THE WRITTEN PERMISSION OF PUTNAM PRECISION MOLDING IS PROHIBITED. INFORMATION IN THIS DRAWING IS PROVIDED FOR REFERENCE ONLY.